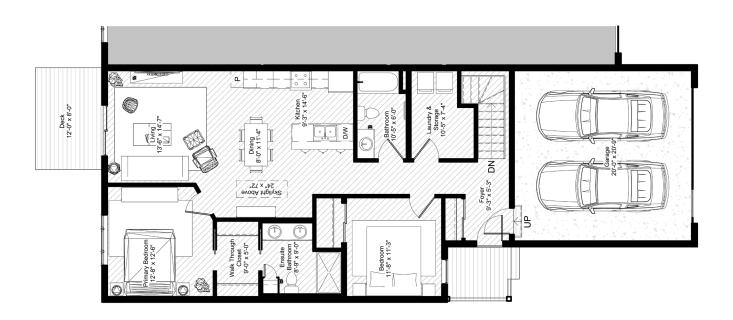

## Unit Type E Corner Unit

31 | 37

1,281 Square Feet / 2 Bed / 2 Bath / Attached Double Garage with Optional Parking Pad

## **FEATURES**

| 12' x 8' Deck                               | Stainless Steel Kitchen Appliances                           |
|---------------------------------------------|--------------------------------------------------------------|
| 9' Ceilings on Main Floor with Skylight     | Pot Lights in Kitchen, Dining Room and Living Room           |
| Full Developable Basement                   | Luxury Vinyl Plank Flooring with optional Carpet in Bedrooms |
| Quartz Counter Tops in Kitchen and Bathroom | Ceratec 12" x 24" LVT Tiles in Bathrooms                     |