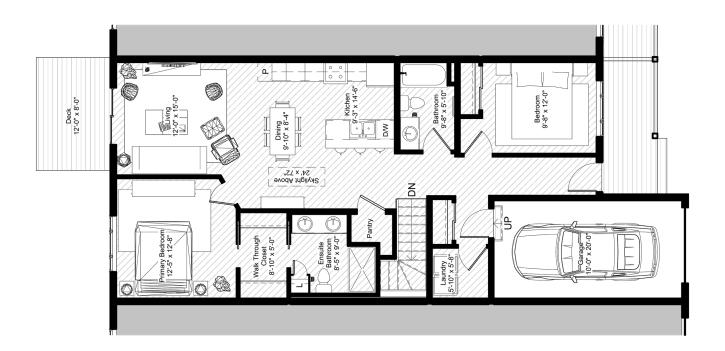

## Unit Type F Mid Unit

32 | 34 | 38 | 40

1,213 Square Feet / 2 Bed / 2 Bath / Attached Single Garage with Driveway

## FEATURES

 12' x 8' Deck
 Stainless Steel Kitchen Appliances

 9' Ceilings on Main Floor with Skylight
 Pot Lights in Kitchen, Dining Room and Living Room

 Full Developable Basement
 Luxury Vinyl Plank Flooring with optional Carpet in Bedrooms

 Quartz Counter Tops in Kitchen and Bathroom
 Ceratec 12" x 24" LVT Tiles in Bathrooms

 Ceramic Tile Backsplash in Kitchen
 Full Developable Basement

For presentation and marketing purposes only. Floor Plans subject to change without notice.