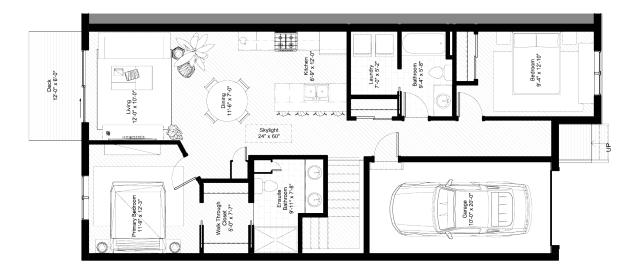

## Bungalow

## Unit Type J Mid Unit 2 | 4 | 6 | 66 | 68

1,477 Square Feet / 2 Bed / 2 Bath / Attached Single Garage with Driveway

## FEATURES

 12' x 6' Deck
 Stainless Steel Kitchen Appliances

 9' Ceilings with Skylight
 Pot Lights in Kitchen, Dining Room and Living Room

 Full Developable Basement
 Luxury Vinyl Plank Flooring with optional Carpet in Bedrooms

 Quartz Counter Tops in Kitchen and Bathroom
 Ceratec 12" x 24" LVT Tiles in Bathrooms

 Ceramic Tile Backsplash in Kitchen
 Full Developable Backsplash in Kitchen

For presentation and marketing purposes only. Floor Plans subject to change without notice.