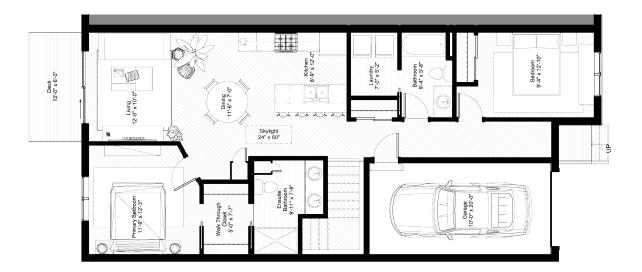

## Unit Type J Mid Unit 2 | 4 | 6 | 47 | 49 | 51 | 53 | 66 | 68

1,135 Square Feet / 2 Bed / 2 Bath / Attached Single Garage with Driveway

## FEATURES

 12' x 6' Deck
 Stainless Steel Kitchen Appliances

 9' Ceilings with Skylight
 Pot Lights in Kitchen, Dining Room and Living Room

 Full Developable Basement
 Luxury Vinyl Plank Flooring with optional Carpet in Bedrooms

 Quartz Counter Tops in Kitchen and Bathroom
 Ceratec 12" x 24" LVT Tiles in Bathrooms

 Ceramic Tile Backsplash in Kitchen
 Full Developable Basement

For presentation and marketing purposes only. Floor Plans subject to change without notice.